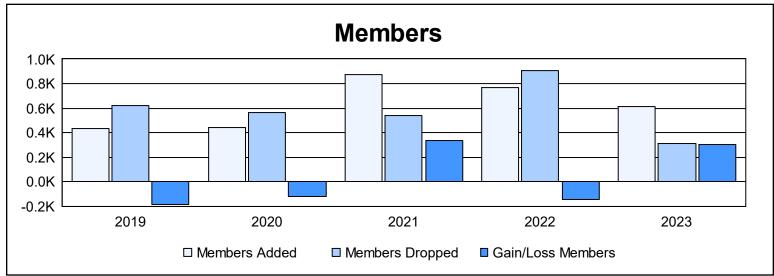

District 320 F As of June 2023 Cumulative

| Year      | New<br>Clubs | Dropped<br>Clubs | Gain/<br>Loss<br>Clubs | New<br>Members | Charter<br>Members | Reinstate<br>Members | Transfer<br>Members | Total<br>Member<br>Added | Total<br>Members<br>Dropped | Gain/<br>Loss<br>Members |
|-----------|--------------|------------------|------------------------|----------------|--------------------|----------------------|---------------------|--------------------------|-----------------------------|--------------------------|
| 2018-2019 | 8            | 4                | 4                      | 212            | 190                | 27                   | 2                   | 431                      | 619                         | -188                     |
| 2019-2020 | 6            | 6                | 0                      | 153            | 188                | 33                   | 70                  | 444                      | 562                         | -118                     |
| 2020-2021 | 13           | 5                | 8                      | 466            | 374                | 15                   | 16                  | 871                      | 536                         | 335                      |
| 2021-2022 | 14           | 14               | 0                      | 324            | 413                | 20                   | 8                   | 765                      | 909                         | -144                     |
| 2022-2023 | 9            | 7                | 2                      | 363            | 218                | 19                   | 16                  | 616                      | 314                         | 302                      |
| Average   | 10           | 7                | 3                      | 304            | 277                | 23                   | 22                  | 625                      | 588                         | 37                       |