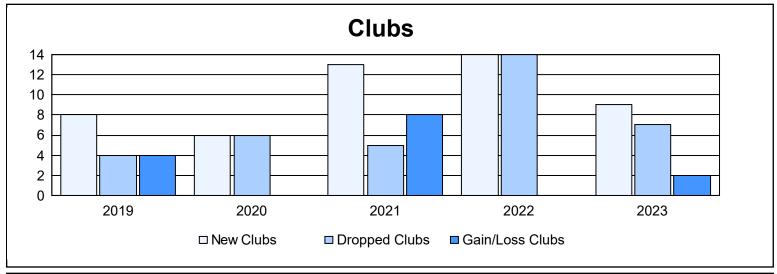

District 320 F As of June 2023 Cumulative

| Year      | New<br>Clubs | Dropped<br>Clubs | Gain/<br>Loss<br>Clubs | New<br>Members | Charter<br>Members | Reinstate<br>Members | Transfer<br>Members | Total<br>Member<br>Added | Total<br>Members<br>Dropped | Gain/<br>Loss<br>Members |
|-----------|--------------|------------------|------------------------|----------------|--------------------|----------------------|---------------------|--------------------------|-----------------------------|--------------------------|
| 2018-2019 | 8            | 4                | 4                      | 212            | 190                | 27                   | 2                   | 431                      | 619                         | -188                     |
| 2019-2020 | 6            | 6                | 0                      | 153            | 188                | 33                   | 70                  | 444                      | 562                         | -118                     |
| 2020-2021 | 13           | 5                | 8                      | 466            | 374                | 15                   | 16                  | 871                      | 536                         | 335                      |
| 2021-2022 | 14           | 14               | 0                      | 324            | 413                | 20                   | 8                   | 765                      | 909                         | -144                     |
| 2022-2023 | 9            | 7                | 2                      | 363            | 218                | 19                   | 16                  | 616                      | 314                         | 302                      |
| Average   | 10           | 7                | 3                      | 304            | 277                | 23                   | 22                  | 625                      | 588                         | 37                       |